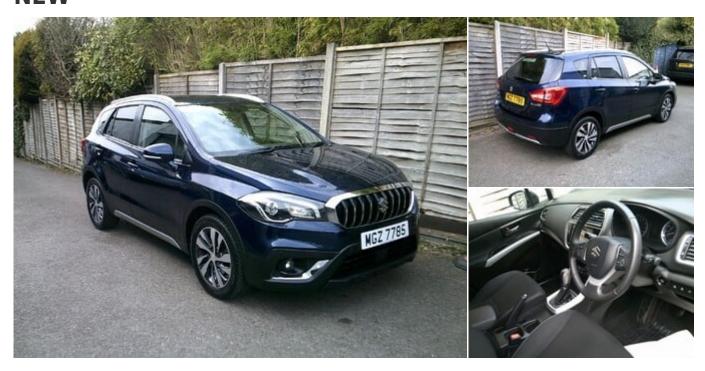

## 2019 (19) Suzuki SX4 S-Cross SZ-T BOOSTERJET ONLY 43,000 MILES FROM NEW

£11,495

## **Technical Data**

Mileage: 43,000 miles

Fuel Type: **Petrol** 

Transmission: Automatic

Body Type: Hatchback

Doors: 5

Colour: BLUE

MPG: **39.2** 