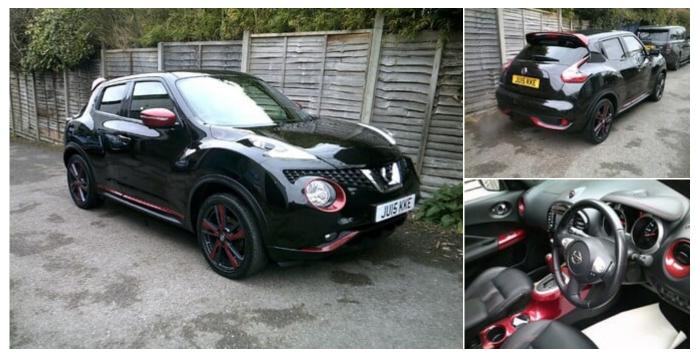

## 2015 (15) Nissan Juke TEKNA DIG-T £10,495 XTRONIC ONLY 26,000 MILES FROM NEW

## **Technical Data**

Mileage: 26,000 miles Fuel Type: Petrol Transmission: Automatic Body Type: Hatchback Doors: 5 Colour: BLACK MPG: 44 Tax Rate: £255 per year Gears: 5 CO2: 153 g/km

## Specification

- Cruise Control Power Steering Bluetooth Satellite Navigation iPod Connectivity Alloys Front Fog Lamps Powered Folding Mirrors Colour Coded Body Metallic Paintwork
- Heat Adjustable Seat Steering Wheel Audio Controls CD Player Colour SatNav Radio Electric Windows Black Alloy Wheels Rear Wash Wiper Heated Door Mirrors Electric Mirrors