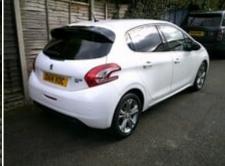

## 2014 (14) Peugeot 208 ALLURE ONLY 28,000 MILES FROM NEW

£7,695

## **Technical Data**

Mileage: 28,000 miles

Fuel Type: Petrol

Transmission: **Automatic** 

Body Type: **Hatchback** 

Doors: 5

Colour: WHITE

MPG: **68.9** 