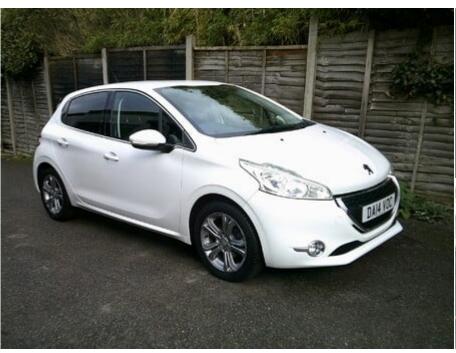

## 2014 (14) Peugeot 208 ALLURE ONLY 28,000 MILES FROM NEW

£7,695

## **Technical Data**

Mileage: 28,000 miles

Fuel Type: Petrol

Transmission: **Automatic** 

Body Type: **Hatchback** 

Doors: 5

Colour: WHITE

MPG: **68.9** 