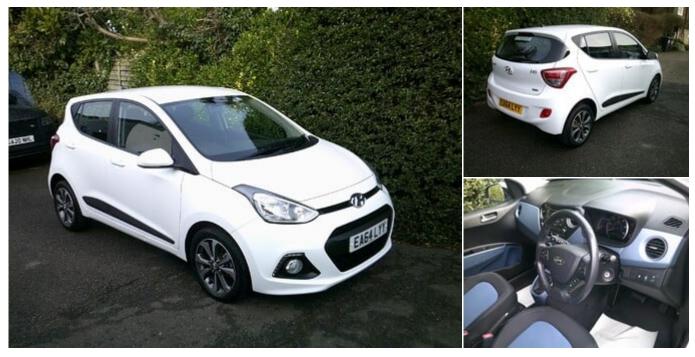

## 2014 (64) Hyundai i10 PREMIUM ONLY 25,000 MILES FROM NEW

£8,995

## **Technical Data**

Mileage: 25,000 miles Fuel Type: Petrol Transmission: Automatic Body Type: Hatchback Doors: 5 Colour: WHITE MPG: 45.6 Tax Rate: £210 per year Gears: 4 CO2: 142 g/km

## **Specification**

Power Steering CD Player Radio Front Fog Lamps Air Conditioning Metallic Paintwork Tinted Glass Head Restraints Folding Rear Seats Multiple Airbags Steering Wheel Audio Controls iPod Connectivity Alloys Adjustable Steering Column Rear Wash Wiper Electric Mirrors Colour Coded Body Heated Rear Window Multi-function Steering Wheel Isofix