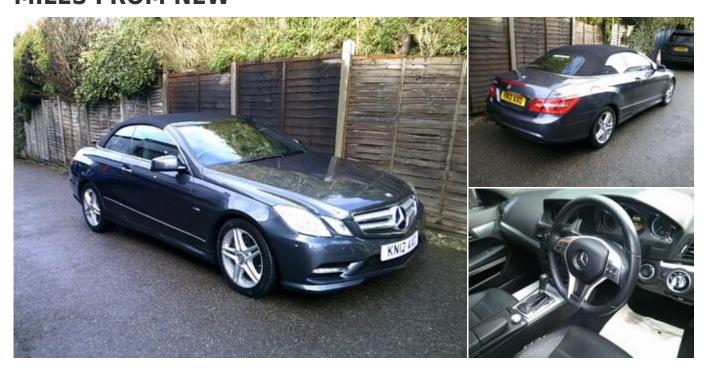

## 2012 (12) Mercedes-Benz E Class E250 CDI BLUEEFFICIENCY SPORT ONLY 58,000 MILES FROM NEW

£7,995

## **Technical Data**

Mileage: 58,000 miles

Fuel Type: **Diesel** 

Transmission: Automatic

Body Type: Convertible

Doors: 2

Colour: GREY

MPG: **53.5** 