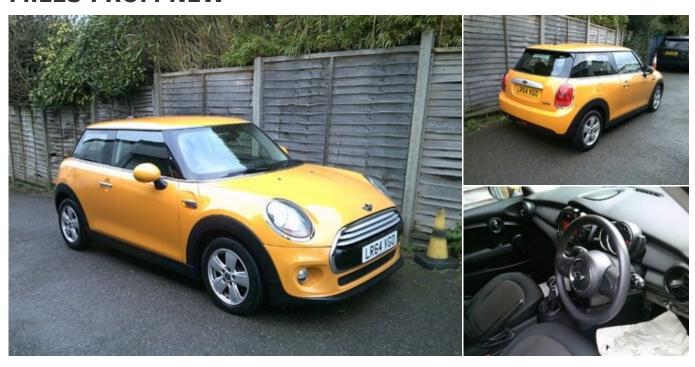

## 2014 (64) Mini Hatch COOPER ONLY 35,000 MILES FROM NEW

£9,495

## **Technical Data**

Mileage: 35,000 miles

Fuel Type: **Petrol** 

Transmission: **Automatic** 

Body Type: **Hatchback** 

Doors: 3

Colour: **ORANGE** 

MPG: **60.1** 