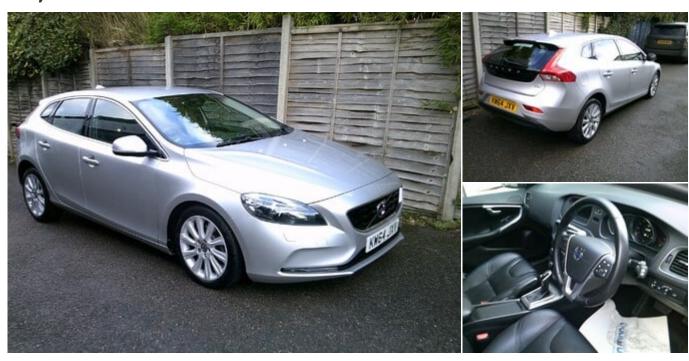

## 2014 (64) Volvo V40 D2 SE LUX ONLY 95,000 MILES FROM NEW

£5,795

## **Technical Data**

Mileage: 95,000 miles

Fuel Type: **Diesel** 

Transmission: Automatic

Body Type: **Hatchback** 

Doors: 5

Colour: SILVER

MPG: **72.4** 