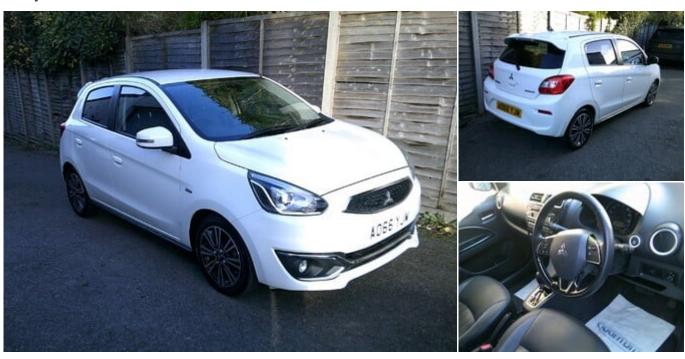

## 2016 (66) Mitsubishi Mirage JURO ONLY 11,000 MILES FROM NEW

£8,995

## **Technical Data**

Mileage: 11,000 miles

Fuel Type: **Petrol** 

Transmission: Automatic

Body Type: **Hatchback** 

Doors: 5

Colour: WHITE

MPG: **65.7** 