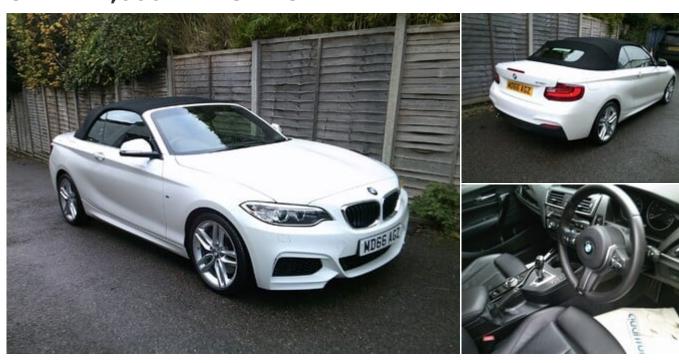

## 2016 (66) BMW 2 Series 218I M SPORT ONLY 21,000 MILES FROM NEW

£13,995

## **Technical Data**

Mileage: 21,000 miles

Fuel Type: Petrol

Transmission: **Automatic** 

Body Type: Convertible

Doors: 2

Colour: WHITE

MPG: 48.7