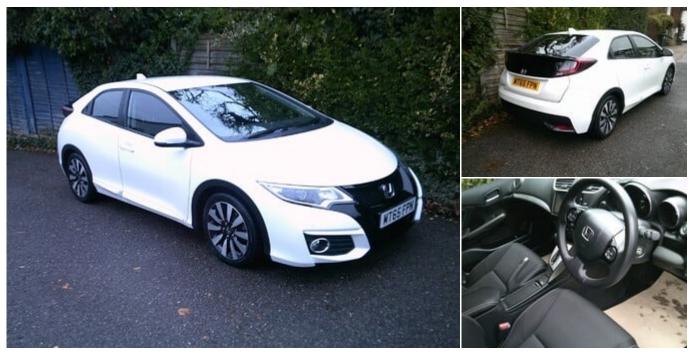

## 2015 (65) Honda Civic I-VTEC SE PLUS ONLY 46,000 MILES FROM NEW

£9,995

## **Technical Data**

Mileage: 46,000 miles Fuel Type: Petrol Transmission: Automatic Body Type: Hatchback Doors: 5 Colour: WHITE MPG: 44.1 Tax Rate: £210 per year Gears: 5 CO2: 150 g/km

## **Specification**

Cruise Control Steering Wheel Audio Controls

Bluetooth iPod Connectivity Alloys Electric Windows Air Conditioning Colour Coded Body Electric Mirrors Parking Camera Power Steering 7 in Multifunction Colour Touchscreen DAB Radio Radio Front Fog Lamps Adjustable Steering Column Powered Folding Mirrors Rear Wash Wiper Tinted Glass Cloth Upholstery