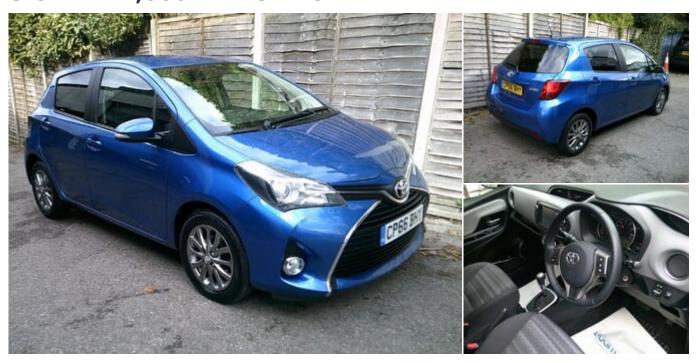

## 2016 (66) Toyota Yaris VVT-I ICON M-DRIVE £10,495 S ONLY 22,000 MILES FROM NEW

## **Technical Data**

Mileage: 22,000 miles

Fuel Type: Petrol

Transmission: Automatic

Body Type: Hatchback

Doors: 5

Colour: BLUE

MPG: **58** 

## **Specification**

Cruise Control Power Steering

Steering Wheel Audio Controls 7 in Multifunction Colour

Touchscreen

Bluetooth iPod Connectivity

Radio Alloys

Electric Windows Adjustable Steering Column

Air Conditioning Colour Coded Body
Rear Wash Wiper Metallic Paintwork

Electric Mirrors Tinted Glass

Cloth Upholstery Heated Rear Window

Folding Rear Seats Head Restraints