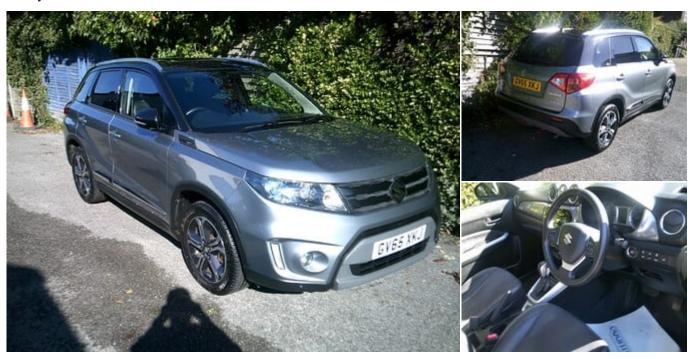

## 2015 (65) Suzuki Vitara SZ5 ALLGRIP ONLY £11,495 50,000 MILES FROM NEW

## **Technical Data**

Mileage: 50,000 miles

Fuel Type: **Petrol** 

Transmission: **Automatic** 

Body Type: **Hatchback** 

Doors: 5

Colour: GREY/BLACK

MPG: **49.6** 

Tax Rate: £190 per year

Gears: 6

CO2: 131 g/km

## **Specification**

Steering Wheel Audio Controls

Heat Adjustable Seat

iPod Connectivity

Electric Windows

Metallic Paintwork

Adjustable Steering Column

**Head Restraints** 

Folding Rear Seats

Multi-function Steering Wheel

Rear Headrests

**Power Steering** 

Radio

Colour Coded Body

Front Fog Lamps

Rear Wash Wiper

Air Conditioning

Half Leather

Heated Rear Window

Panoramic Sunroof

Multiple Airbags

01732 874350 westmallinggarage.co.uk

West Malling Garage, Town Hill, West Malling, Kent, ME19 6QN