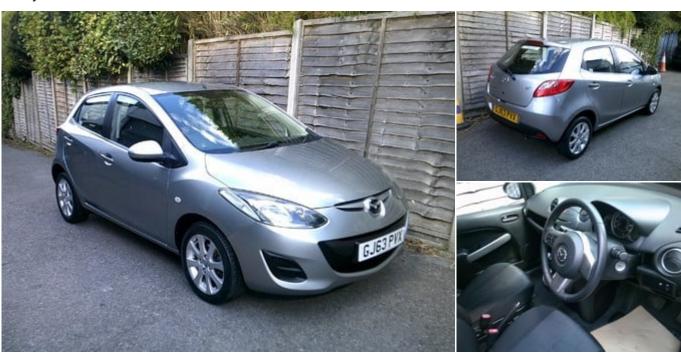

## 2013 (63) Mazda 2 TS2 ACTIVEMATIC ONLY 30,000 MILES FROM NEW

£7,295

## **Technical Data**

Mileage: 30,000 miles

Fuel Type: **Petrol** 

Transmission: **Automatic** 

Body Type: **Hatchback** 

Doors: 5

Colour: SILVER

MPG: **44.8** 