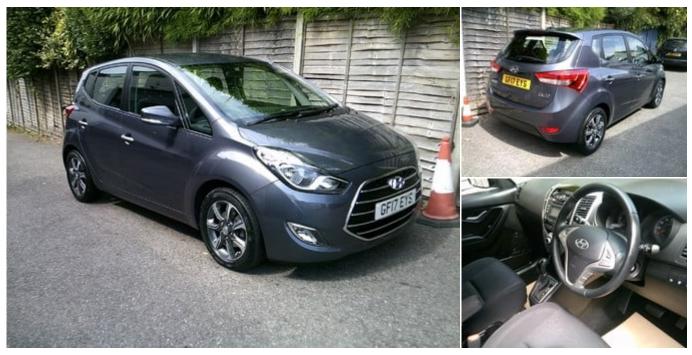

## 2017 (17) Hyundai ix20 SE ONLY 20,000 MILES FROM NEW

£10,295

## **Technical Data**

Mileage: 20,000 miles Fuel Type: Petrol Transmission: Automatic Body Type: MPV Doors: 5 Colour: GREY MPG: 43.5 Tax Rate: £200 per year Gears: 6 CO2: 150 g/km

## **Specification**

Power Steering Bluetooth Radio Electric Windows Tinted Glass Air Conditioning Heated Door Mirrors Electric Mirrors Cloth Upholstery Multi-function Steering Wheel Steering Wheel Audio Controls iPod Connectivity Alloys Parking Sensors Adjustable Steering Column Powered Folding Mirrors Metallic Paintwork Rear Wash Wiper Front Centre Armrest Trip Computer