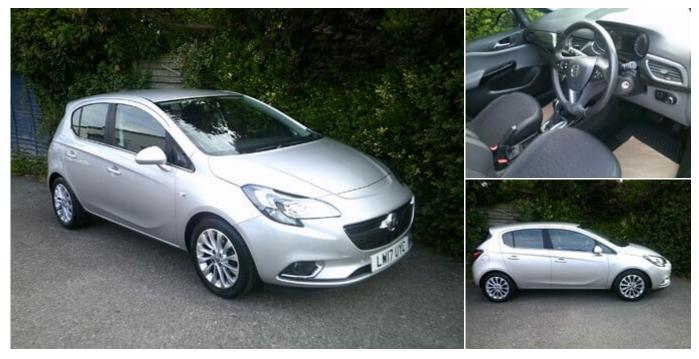

## 2017 (17) Vauxhall Corsa SE ONLY 12,000 MILES FROM NEW

£10,995

## **Technical Data**

Mileage: **12,000 miles** Fuel Type: **Petrol** Transmission: **Automatic** Body Type: **Hatchback** Doors: **5** Colour: **SILVER** MPG: **47.9** Tax Rate: **£180 per year** Gears: **6** CO2: **137 g/km** 

## **Specification**

- Cruise Control Heat Adjustable Seat 7 in Multifunction Colour Touchscreen Bluetooth iPod Connectivity Alloys Electric Windows Front Parking Sensors Tinted Glass Heated Door Mirrors
- Power Steering Steering Wheel Audio Controls Radio
- DAB Radio Colour Coded Body Adjustable Steering Column Front Fog Lamps Parking Sensors Air Conditioning Metallic Paintwork