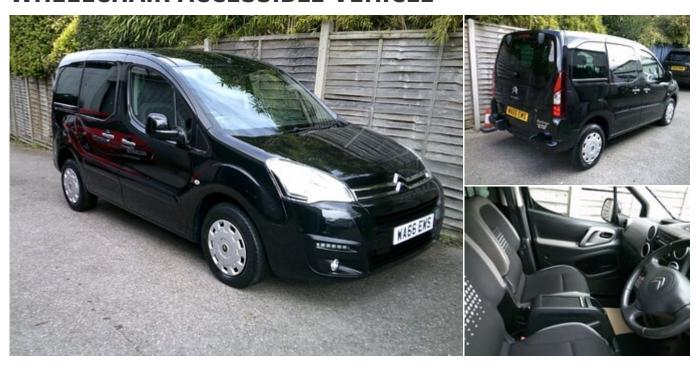

## 2016 (66) Citroen Berlingo Multispace BLUEHDI FEEL EDITION ETG6 THIS IS A WHEELCHAIR ACCESSIBLE VEHICLE

£9,795