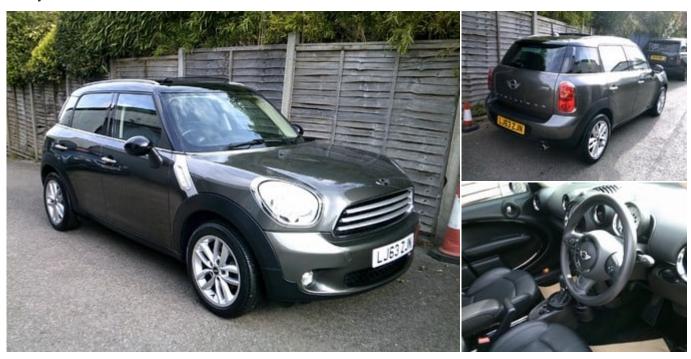

## 2013 (63) Mini Countryman COOPER ONLY 43,000 MILES FROM NEW

£10,295

## **Technical Data**

Mileage: 43,000 miles

Fuel Type: Petrol

Transmission: **Automatic** 

Body Type: **Hatchback** 

Doors: **5** 

Colour: **GREY** 

MPG: **39.2** 

Tax Rate: £290 per year

Gears: 6

CO2: 168 g/km