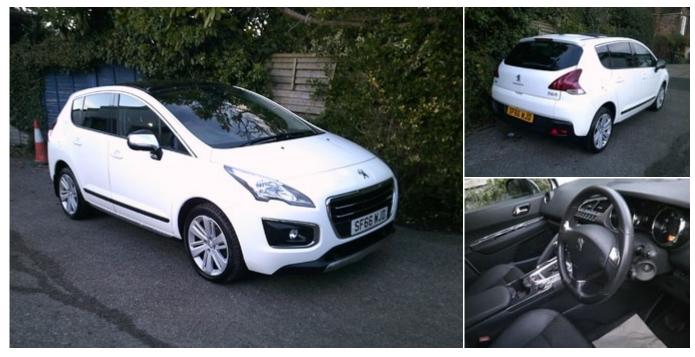

## 2016 (66) Peugeot 3008 BLUE HDI S/S ALLURE ONLY 36,000 MILES FROM NEW

£10,495

## **Technical Data**

Mileage: **36,000 miles** Fuel Type: **Diesel** Transmission: **Automatic** Body Type: **Hatchback** Doors: **5** Colour: **WHITE** MPG: **65.7** Tax Rate: **£35 per year** Gears: **6** CO2: **112 g/km** 